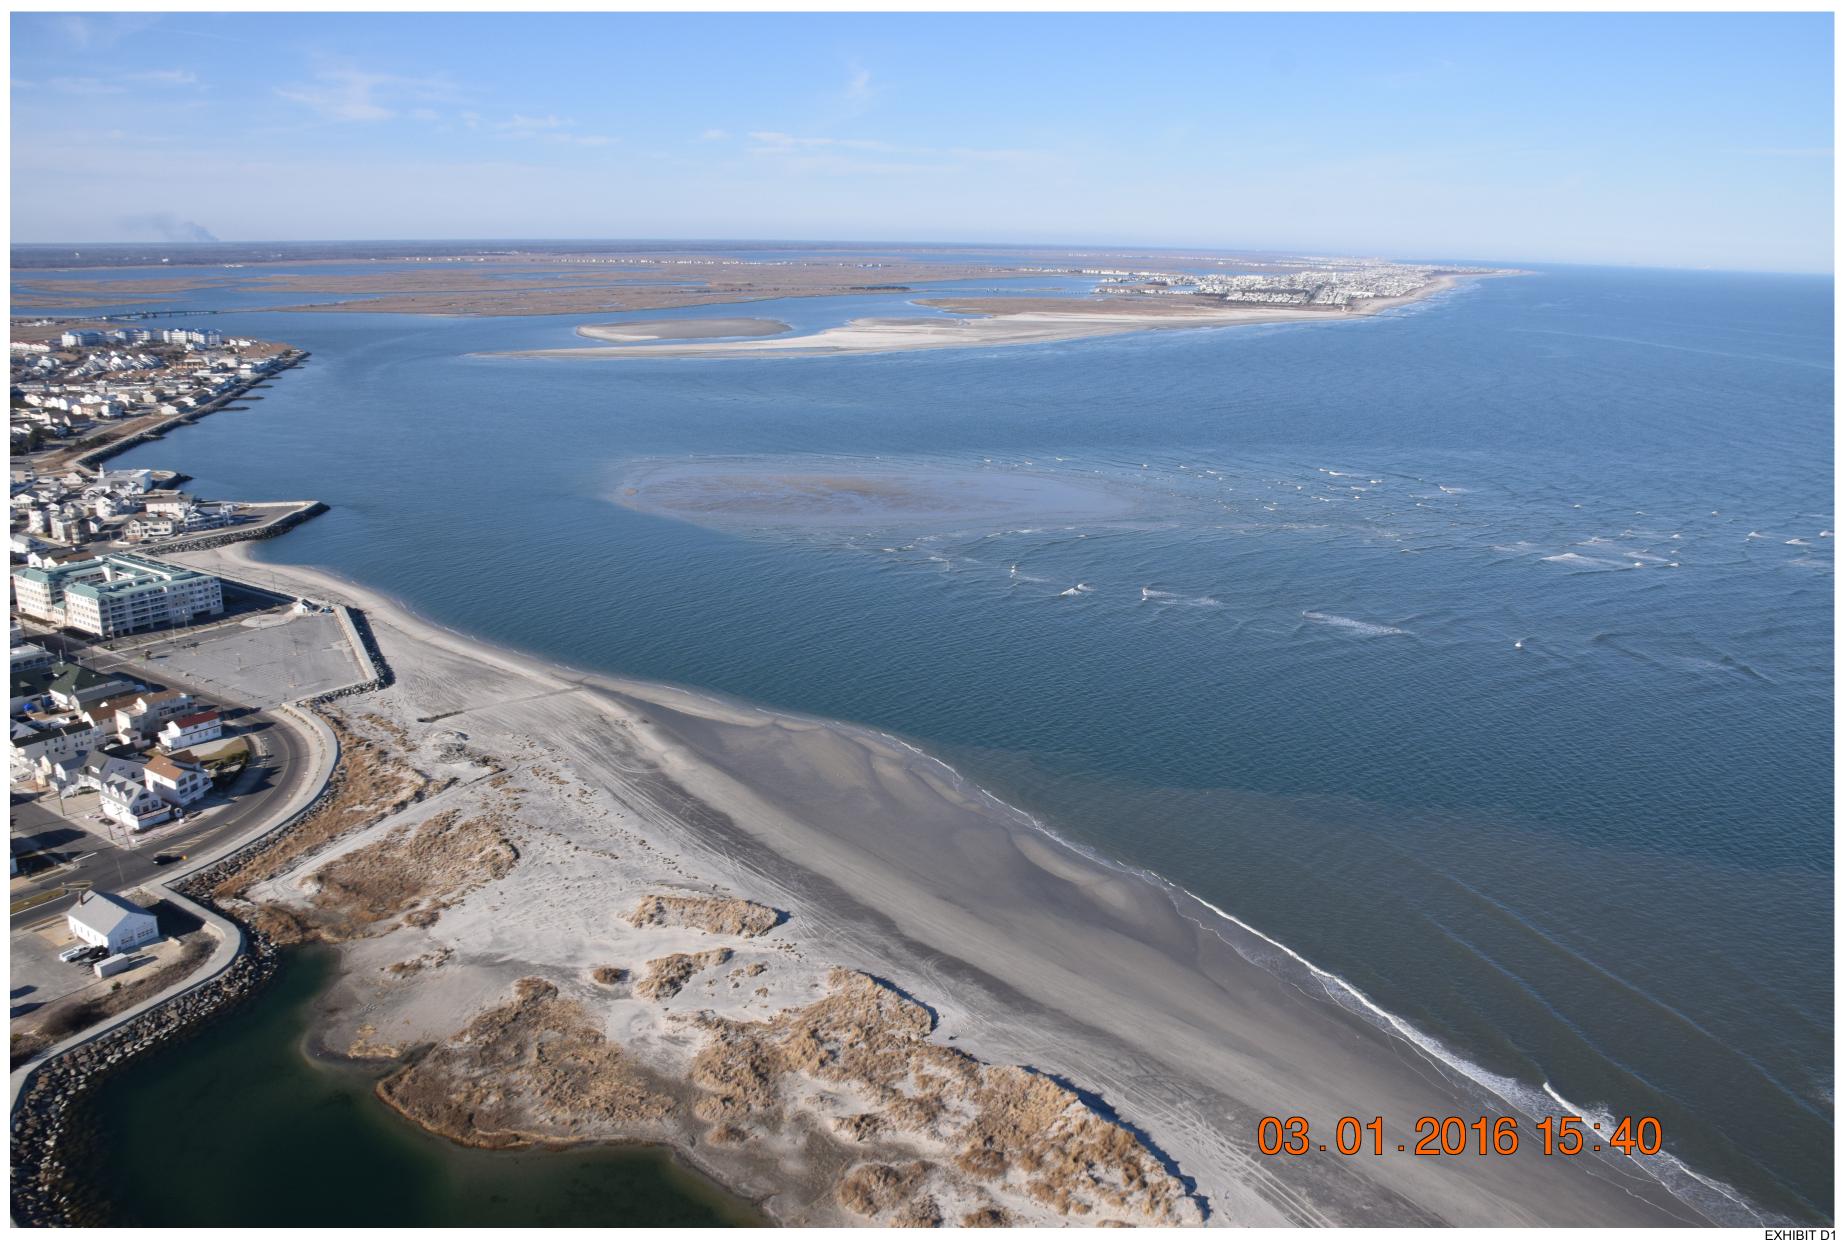

# NORTH WILDWOOD BEACH PATROL RESCUE REPORT

2010 - 2014

2010 - 2015 Rescues and Drownings
As Reported
By:
North Wildwood Beach Patrol

Rescue Plots

No Fatality

🧻 : Fatality

See attached for more details on 2010-2014 drownings.