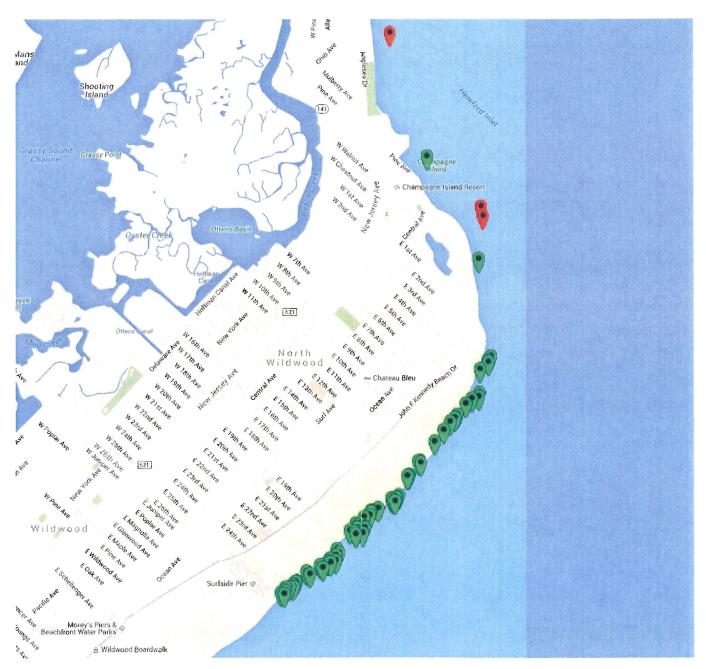

# NORTH WILDWOOD BEACH PATROL RESCUE REPORT

2010 - 2014

2010 - 2015 Rescues and Drownings
As Reported
By:
North Wildwood Beach Patrol

Rescue Plots

No Fatality

🧻 : Fatality

See attached for more details on 2010-2014 drownings.

#### NO OTHER RESCUES WERE REPORTED FOR 2014

2015 Rescues and Record are Still Ongoing

Rescue Plots

: No Fatality

2010 - 2015 Drownings and Rescues - As reported by NWPD

See attached for details.