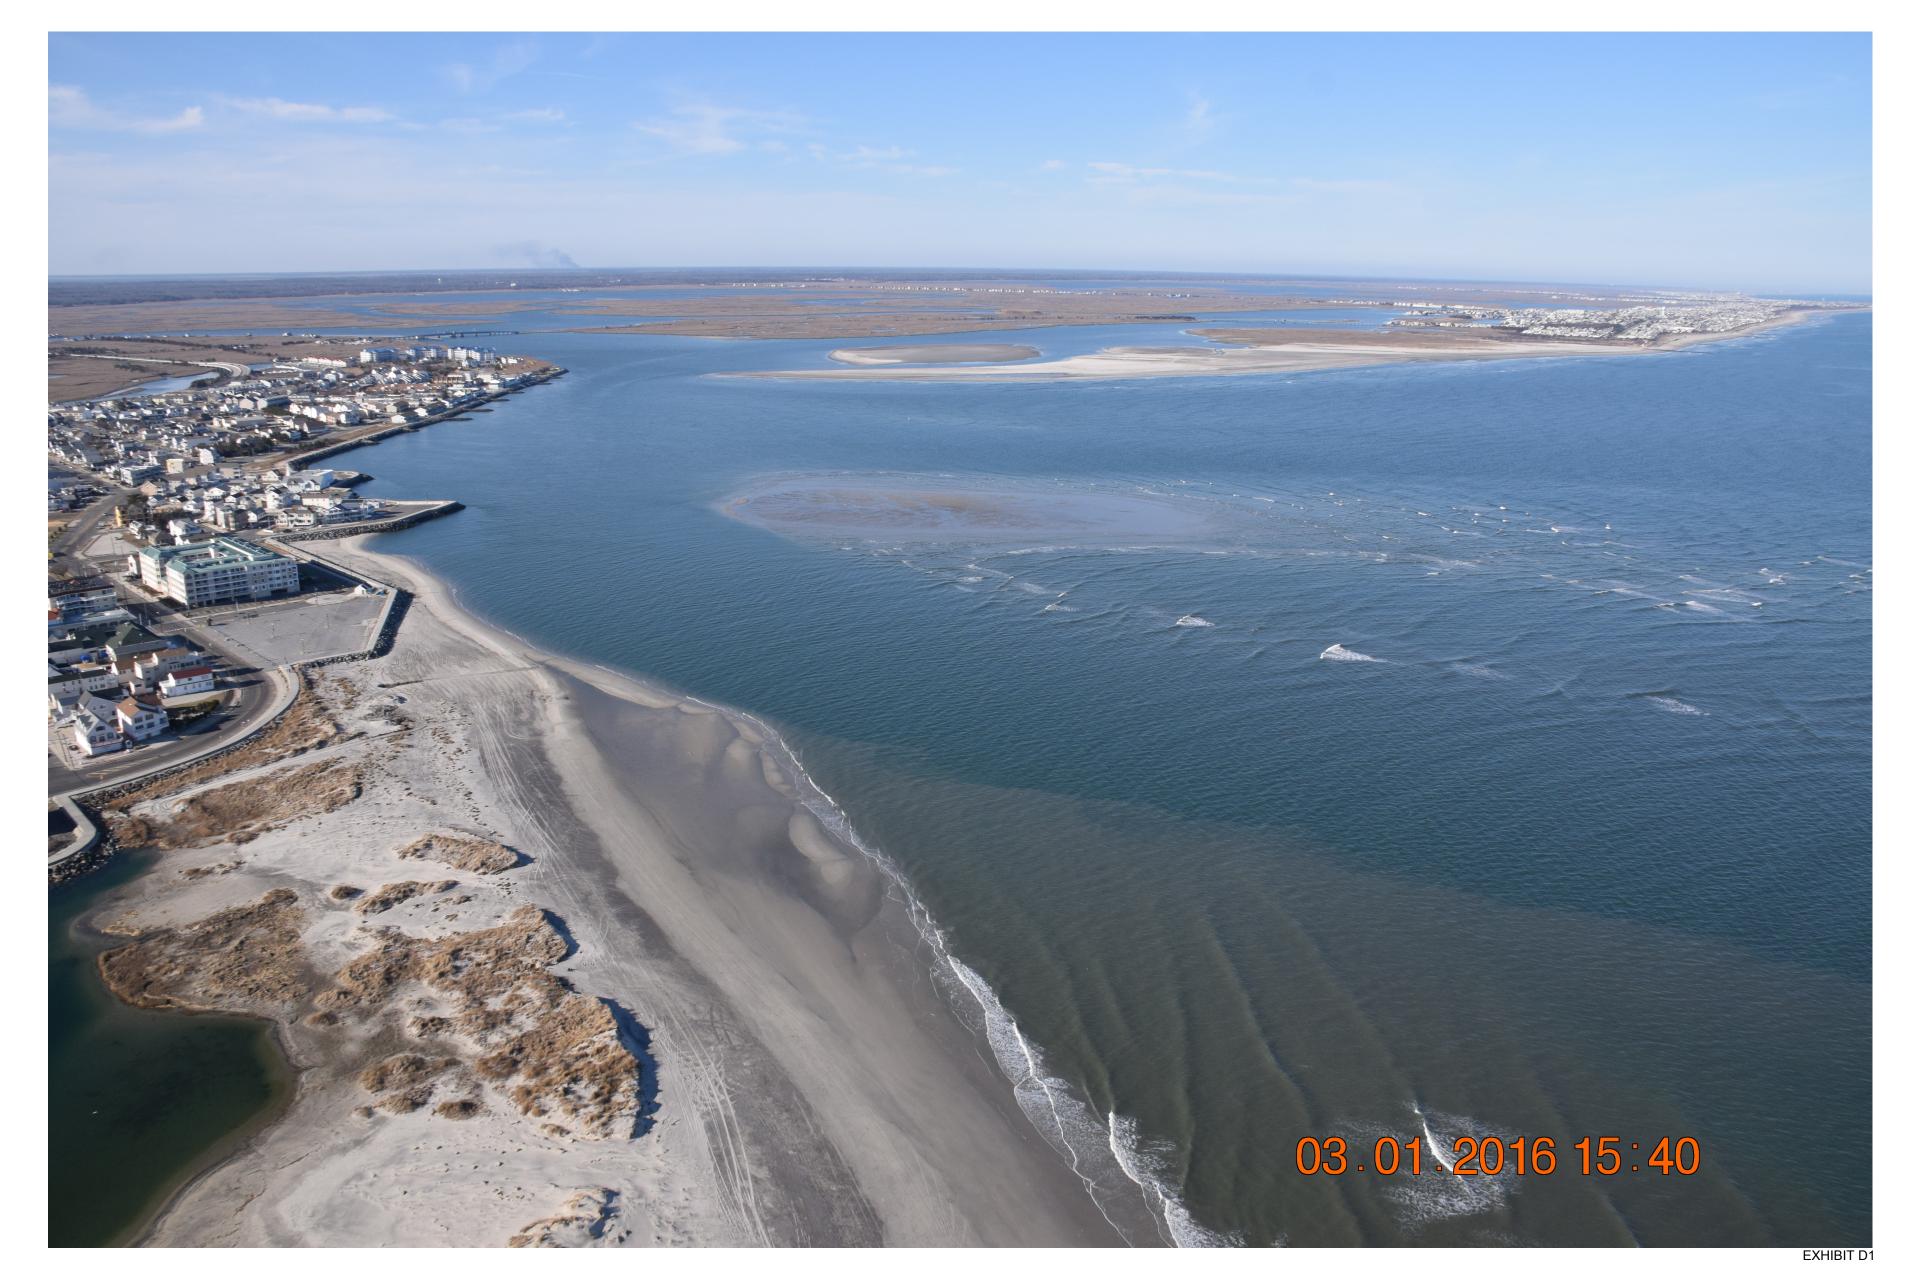

# NORTH WILDWOOD BEACH PATROL RESCUE REPORT

2010 - 2014

2010 - 2015 Rescues and Drownings
As Reported
By:
North Wildwood Beach Patrol

Rescue Plots

No Fatality

🧻 : Fatality

See attached for more details on 2010-2014 drownings.