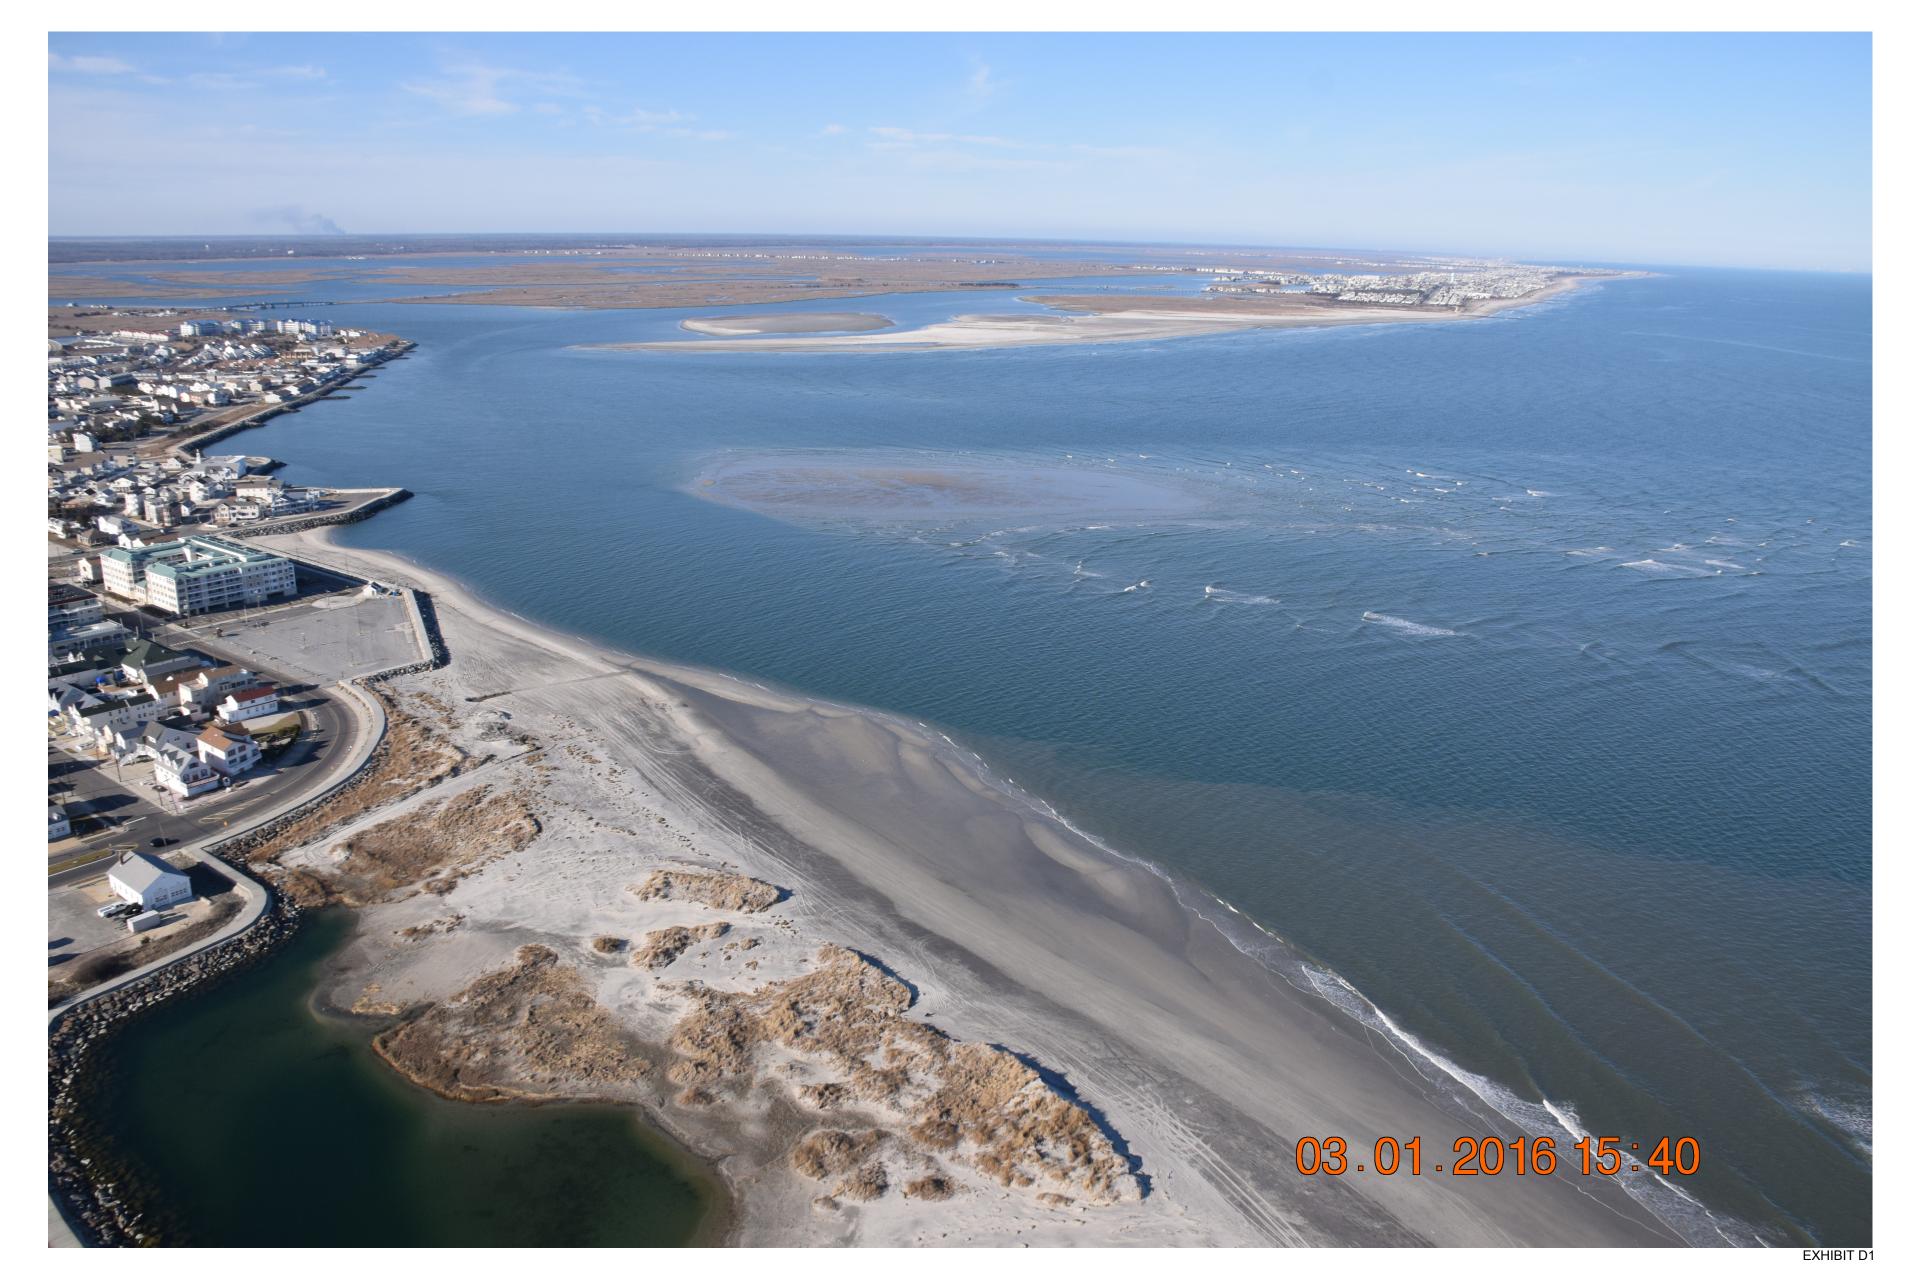

# NORTH WILDWOOD BEACH PATROL RESCUE REPORT

2010 - 2014

2010 - 2015 Rescues and Drownings
As Reported
By:
North Wildwood Beach Patrol

Rescue Plots

No Fatality

🧻 : Fatality

See attached for more details on 2010-2014 drownings.