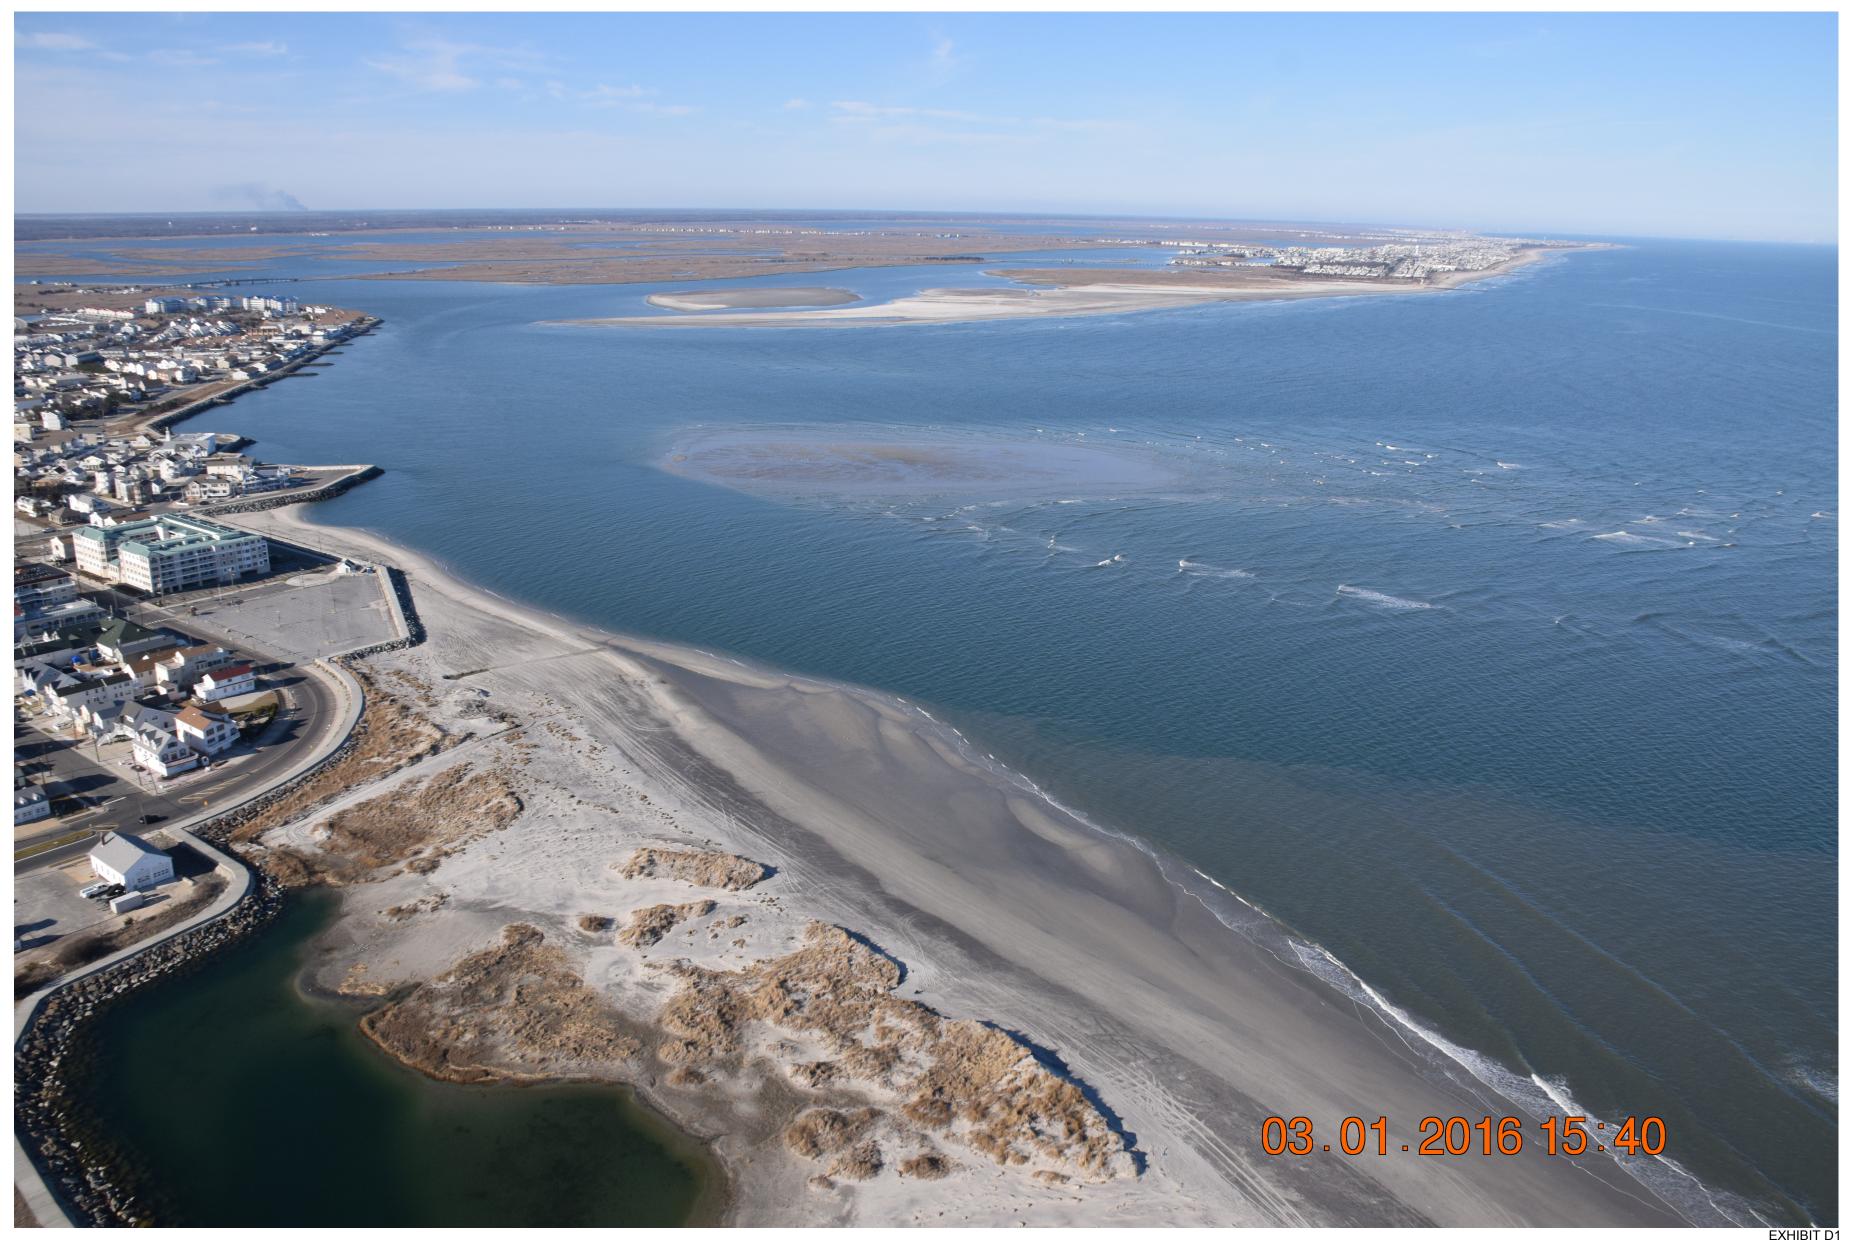

# NORTH WILDWOOD BEACH PATROL RESCUE REPORT

2010 - 2014

2010 - 2015 Rescues and Drownings
As Reported
By:
North Wildwood Beach Patrol

Rescue Plots

No Fatality

🧻 : Fatality

See attached for more details on 2010-2014 drownings.