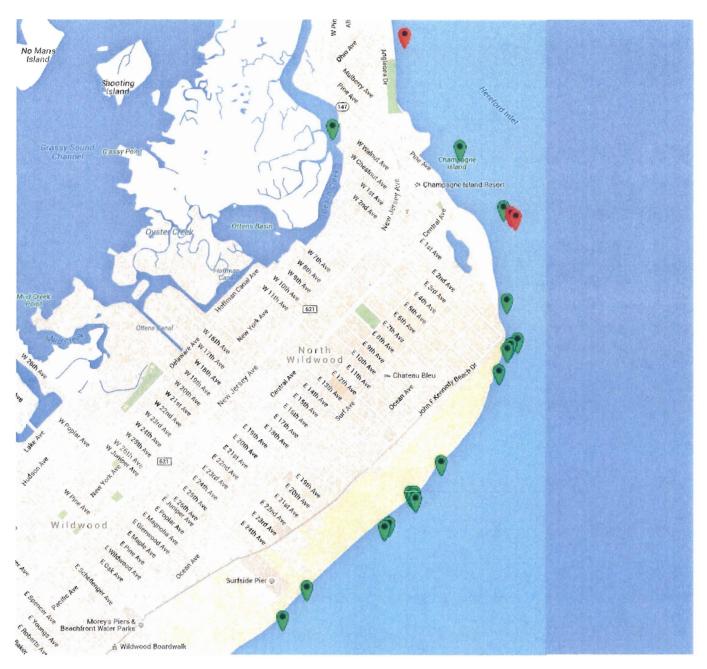

# NORTH WILDWOOD BEACH PATROL RESCUE REPORT

2010 - 2014

2010 - 2015 Rescues and Drownings
As Reported
By:
North Wildwood Beach Patrol

Rescue Plots

No Fatality

🧻 : Fatality

See attached for more details on 2010-2014 drownings.

#### NO OTHER RESCUES WERE REPORTED FOR 2014

2015 Rescues and Record are Still Ongoing

Rescue Plots

: No Fatality

2010 - 2015 Drownings and Rescues - As reported by NWPD

See attached for details.

#### **Drowning Fatalities**

Christina Tsiotsias - Victim 1

- Location: North Beach
- Incident: Reported missing by her friends after she did not arrive to a meeting. Victim was found 2-3 miles offshore by State Police.
- Date/Time: 7-22-2011, 2100 hrs. (9:00 p.m.)

Bradley Smith – Victim 2

- Location: 1 Hereford Ave. -Hereford Inlet (Initial Report); (Supp. Report) 1<sup>st</sup> Avenue @ Central
- Incident: It was reported that Brad Smith including several other victims were walking along the shoreline when they (the victims) tripped and fell into the water. All other victims were rescued, but Brad Smith was unaccounted for.
- **Date/Time:** 7/27/2012, 1736 hrs. (5:36 p.m.)

JUVENILE - Victim 5

- Location: 51 Anglesea Dr. At the Jetty
- Incident: Drowning victim was reported at the location addressed above. Dispatcher
  received information that a victim was screaming for help in the inlet/Anglesea section of
  North Wildwood.
- **Date/Time:** 06/30/2015, 0652 hrs. (6:52 a.m.)

: Fatality

:No Fatality

See attached for more details on 2010-2015 drownings.