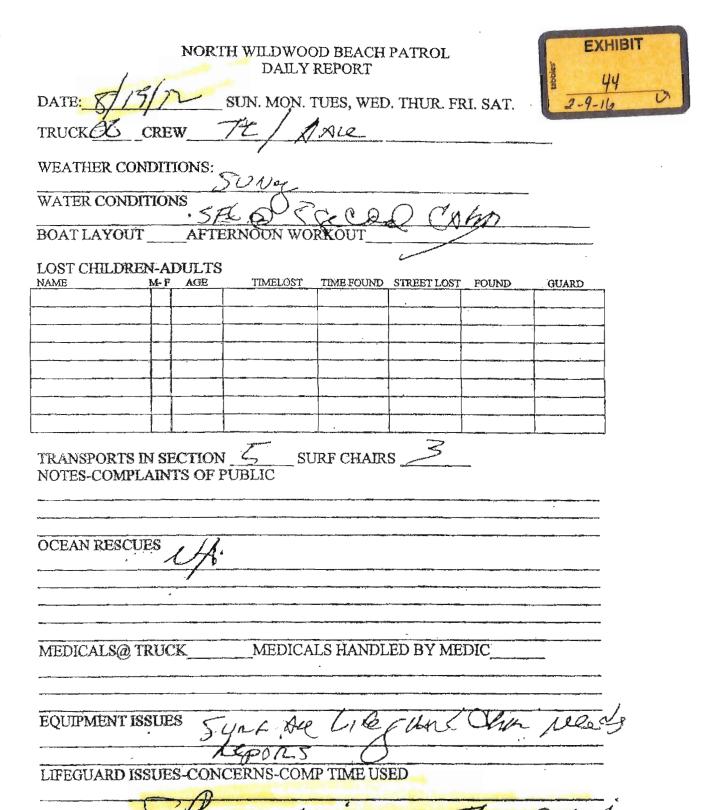

| . 1 |  |  |  |  |  |  |  |

ĺ



**EXHIBIT G1** 

**EXHIBIT** NORTH WILDWOOD BEACH PATROL DAILY REPORT MON. TUES, WED. THUR. FRI. SAT. TRUCK WEATHER CONDITIONS WATER CONDITIONS AFTERNOON BOAT LAYOUT LOST CHILDREN-ADULTS NAME TIMELOST TIME FOUND STREET LOST FOUND M-P AGE GUARD SURF CHAIRS TRANSPORTS IN SECTION NOTES-COMPLAINTS OF PUBLIC OCEAN RESCUES MEDICALS HANDLED BY MEDIC MEDICALS@ TRUCK EQUIPMENT ISSUES LIFEGUARD ISSUES-CONCERNS-COMP TIME USED

WHEREAS, the Chief of North Wildwood Beach Patrol has made written recommendations as to which beaches should be subject to protection by the North Wildwood Beach Patrol; and

WHEREAS, the recommendations of the Beach Patrol Chief have been duly considered as have other factors such as, but not limited to, staffing levels for the 2004 Summer season; and

WHEREAS, the Members