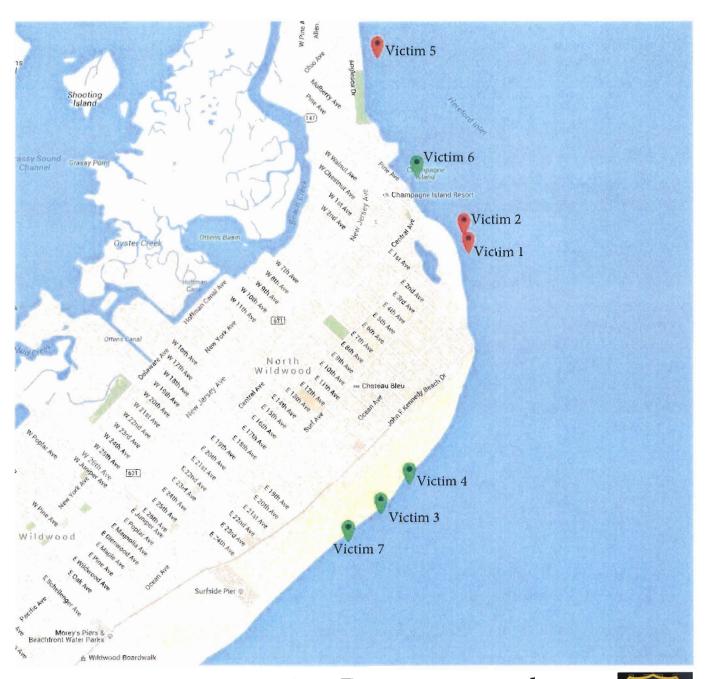

#### **Drowning Fatalities**

Christina Tsiotsias - Victim 1

- Location: North Beach
- Incident: Reported missing by her friends after she did not arrive to a meeting. Victim was found 2-3 miles offshore by State Police.
- Date/Time: 7-22-2011, 2100 hrs. (9:00 p.m.)

Bradley Smith – Victim 2

- Location: 1 Hereford Ave. -Hereford Inlet (Initial Report); (Supp. Report) 1<sup>st</sup> Avenue @ Central
- Incident: It was reported that Brad Smith including several other victims were walking along the shoreline when they (the victims) tripped and fell into the water. All other victims were rescued, but Brad Smith was unaccounted for.
- **Date/Time:** 7/27/2012, 1736 hrs. (5:36 p.m.)

JUVENILE - Victim 5

- Location: 51 Anglesea Dr. At the Jetty
- Incident: Drowning victim was reported at the location addressed above. Dispatcher
  received information that a victim was screaming for help in the inlet/Anglesea section of
  North Wildwood.
- **Date/Time:** 06/30/2015, 0652 hrs. (6:52 a.m.)

#### **Drowning Rescues – No Fatalities**

Lila Brown - Victim 3

- Location: 15<sup>th</sup> Avenue & The Beach
- **Incident:** Neck injury from boogie boarding, had to be rescued. Transported to Cape Regional with full feeling of extremities.
- **Date/Time:** 8/5/2014, 1325 hrs. (1:25 p.m.)

Keith Woodbury - Victim 4

- Location: 12<sup>th</sup> Avenue & The Beach
- Incident: Victim 1-Kevin Henderson and Victim 2-Keith Woodbury were swimming at the location of 12<sup>th</sup> Avenue and the beach when Victim 1 lost sight of Victim 2. Victim 2 later never came out of the water. Victim 2 was later rescued by 2 officers, signed a