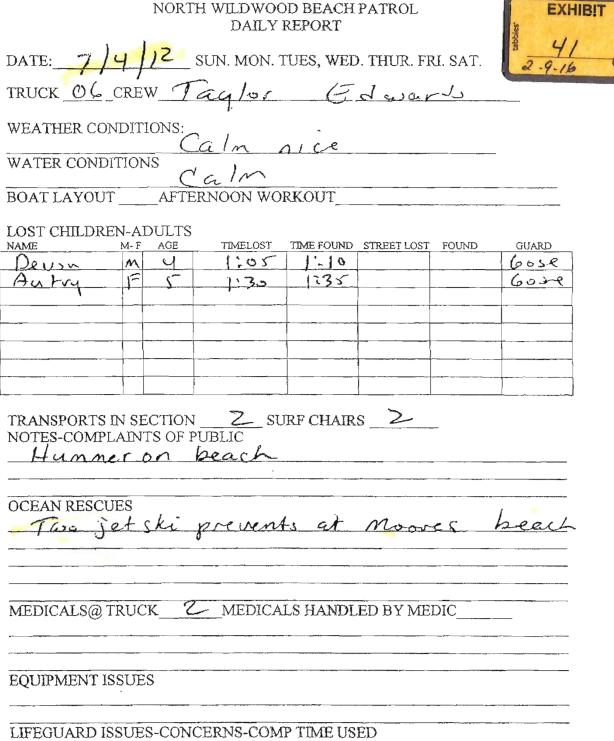

• No fatalities, victims were secured.

7/4/12 - 2 victim rescue

Location: 23<sup>rd</sup> Avenue

• No fatalities, victims were secured.

7/6/12 - 1 victim rescue

Location: 23<sup>rd</sup> Avenue

• No fatalities, victims were secured.